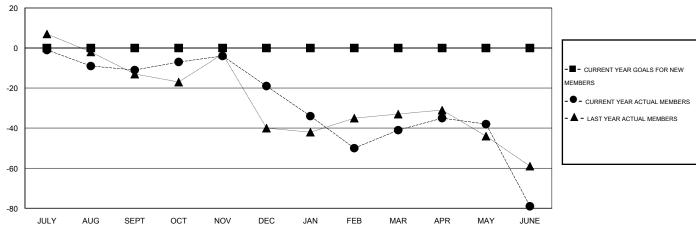

## GOALS AND ACTUAL MEMBERS CUMULATIVE

| DROPPED CLUBS: 2  DROPPED MEMBERS |                | 48 CLUBS OF 74 ADDED 1 OR MORE NEW MEMBERS | GENDER DISTRIBUT  MALE  FEMALE        | TION<br>1,529 (71.02%)<br>624 (28.98%) |            |
|-----------------------------------|----------------|--------------------------------------------|---------------------------------------|----------------------------------------|------------|
| DECEASED CLUB CANCELLED OTHER     | 24<br>7<br>216 | CLICK HERE FOR HEALTH ASSESSMENT DATA      | FAMILY UNIT MEMBERS HEAD OF HOUSEHOLD |                                        | 482<br>236 |
| TOTAL                             | 247            |                                            | NON-HEAD OF HOUSEHOLD                 | )                                      | 246        |